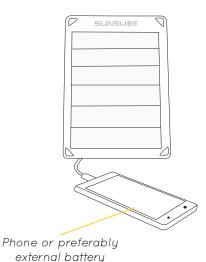

## V. CHARGING IN THE SUN

The Fusion Flex charges with the energy of the sun. Unfold the solar charger and put it in the sun.

Connect your device to the Fusion at its backside with a USB-cable. The device will start charging immediately.

The connected device should ideally be an external battery. Connecting your phone to the Fusion directly is also possible but may reduce its performance.