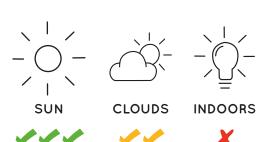

# VI. INCREASE THE SUNSLICE EXPERIENCE

- Incline the Fusion Flex in the right direction to receive as much sunlight as possible. It is best to place the panels perpendicular to the sun in order to maximise its perfomances.
- Choose a well illuminated spot, don't shade any of the panels and try to expose them to the same light. Placing the panels behind a window reduces the solar performance.
- Placing and carrying the Fusion Flex on a backpack is a practical way to charge it on the move. However, the Fusion Flex charges best when it is left static and well exposed.
- Different phone models and devices (e.g. for smartphones : One Plus, iPhone, Huawei, etc.) react differently to charging depending on their own electronic characteristics. Charging time and performance may thus vary accordingly.