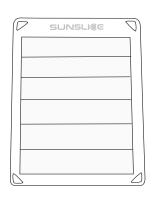

### II. PRODUCT OVERVIEW SUNSLI@E 6 Watts Solar power CIGS Flexible Solar Technology **Attachment** points USB Interface LED Charging Indicator Ó SUNSLI@E 5V/1.2V